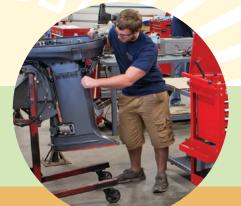

## **MARINE SERVICE TECHNOLOGIES**

Opportunity starts here

- Hands-on marine engine repair program taught by industry experienced faculty
- Financial aid available for qualified students
- Small class sizes
- This program prepares students for employment as entry-level marine mechanics and trains them in the everyday workings of the marine repair industry
- Motorboat Mechanics and Service Technicians earn an average of \$22.00 per hour\*